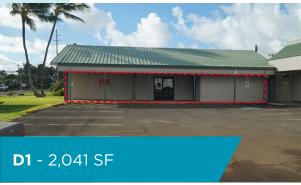

## PROPERTY DETAILS

Available Spaces 1,200 SF - 2,041 SF

A-4 1,200 SF D-1 2.041 SF

Base Rent \$2.90/SF per month
Operating Expense \$0.49/SF per month

Term 3+ years
Total GLA 61,622 SF

Zoning General Commercial