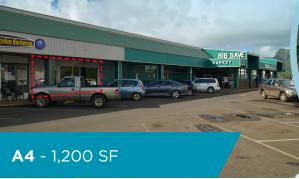

## PROPERTY DETAILS

Available Spaces 1,200 SF - 2,041 SF

A-4 1,200 SF D-1 2.041 SF

Base Rent \$2.90/SF per month
Operating Expense \$0.49/SF per month

Term 3+ years
Total GLA 61,622 SF

Zoning General Commercial