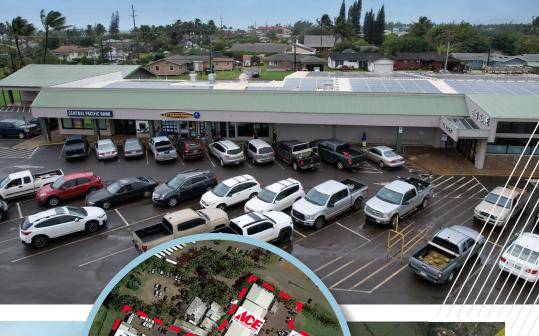

## HIGHLIGHTS

- Premier center in Kapaa with Big Save, Post
   Office, Ace Hardware and Kapaa Shell Gas Station
- Multiple ingress and egress
- Large parking lot
- Easy access from Kuhio Highway at traffic light
- Move in ready clinic
- Prime restaurant or retail space with high visibility from Kuhio Highway

## PROPERTY DETAILS

Available Spaces 1,200 SF - 2,041 SF

A-4 1,200 SF D-1 2.041 SF

Base Rent \$2.90/SF per month
Operating Expense \$0.49/SF per month

Term 3+ years
Total GLA 61,622 SF

Zoning General Commercial