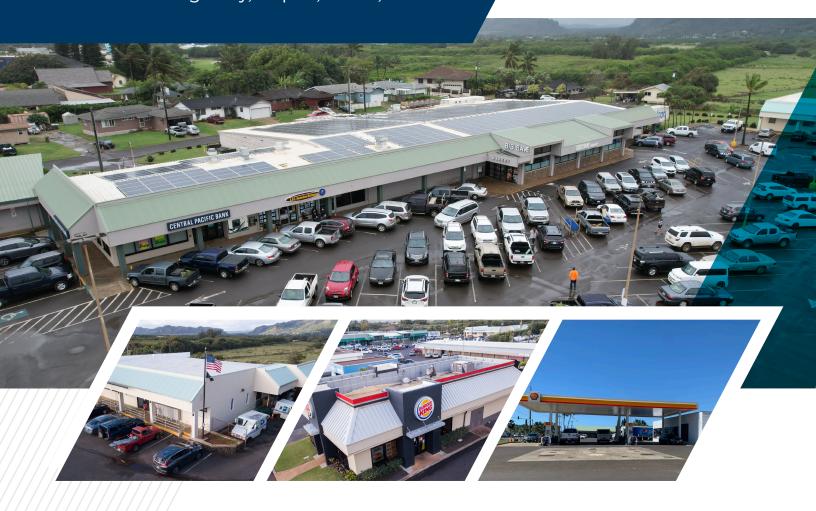

# AVAILABLE SPACES FOR LEASE KAPAA SHOPPING CENTER 4-1105 Kuhio Highway, Kapaa, Kauai, 96746

## HIGHLIGHTS

- Premier center in Kapaa with Big Save, Post
   Office, Ace Hardware and Kapaa Shell Gas Station
- Multiple ingress and egress
- Large parking lot
- Easy access from Kuhio Highway at traffic light
- Move in ready clinic
- Prime restaurant or retail space with high visibility from Kuhio Highway

Anchor Tenants Big Save, Ace Hardware,

Shell Gas Station