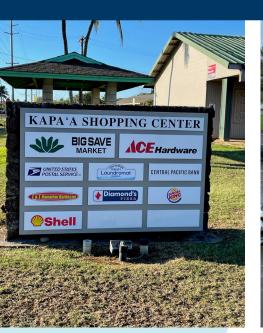

## HIGHLIGHTS

- Premier center in Kapaa with Big Save, Post
   Office, Ace Hardware and Kapaa Shell Gas Station
- Multiple ingress and egress
- Large parking lot
- Easy access from Kuhio Highway at traffic light
- Move in ready clinic
- Prime restaurant or retail space with high visibility from Kuhio Highway

Anchor Tenants Big Save, Ace Hardware,

Shell Gas Station