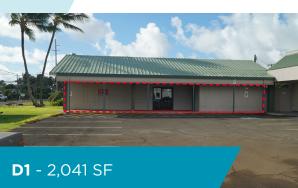

## PROPERTY DETAILS

Available Spaces 1,200 SF - 2,041 SF

A-4 1,200 SF D-1 2.041 SF

Base Rent \$2.90/SF per month
Operating Expense \$0.49/SF per month

Term 3+ years
Total GLA 61,622 SF

Zoning General Commercial